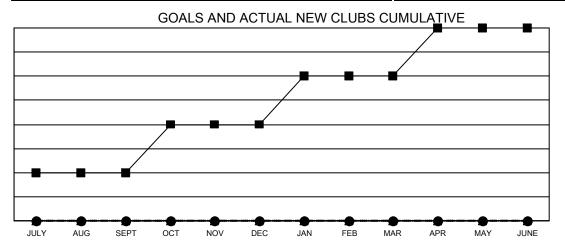

## GAT MONTHLY MEMBERSHIP PROGRESS REPORT

Multiple District 36

Results as of: 7/31/2021

**LOCATION: OREGON** 

- CURRENT YEAR GOALS FOR NEW CLUBS

- CURRENT YEAR ACTUAL NEW CLUBS

- ▲ - LAST YEAR ACTUAL NEW CLUBS