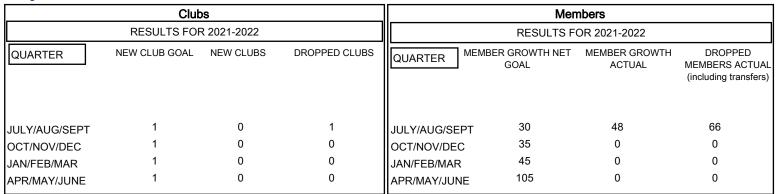

## GAT MONTHLY MEMBERSHIP PROGRESS REPORT

Multiple District 36

Results as of: 7/31/2021

**LOCATION: OREGON** 

- CURRENT YEAR GOALS FOR NEW CLUBS

- CURRENT YEAR ACTUAL NEW CLUBS

- ▲ - LAST YEAR ACTUAL NEW CLUBS