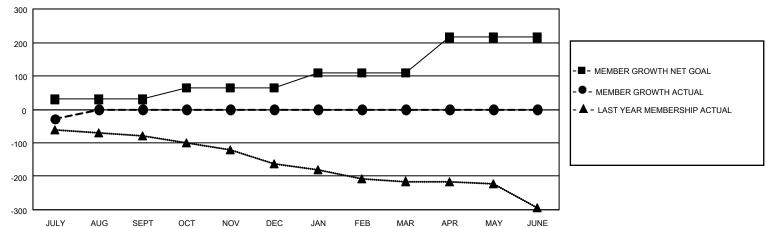

## GOALS AND ACTUAL MEMBERS CUMULATIVE

| DROPPED CLUBS: 1 |    | 18 CLUBS OF 130 ADDED 1 OR MORE<br>NEW MEMBERS | GENDER DISTRIBUTION  MALE 1,753 (60.18%)  5500 (20.83%) |                |     |
|------------------|----|------------------------------------------------|---------------------------------------------------------|----------------|-----|
| DROPPED MEMBERS  |    |                                                | FEMALE                                                  | 1,160 (39.82%) |     |
| DECEASED         | 3  | CLICK HERE FOR CUMULATIVE MEMBERSHIP DATA      | TOTAL FAMILY UNIT MEMBERS                               |                | 754 |
| CLUB CANCELLED   | 4  |                                                | FAMILY MEMBERS PAYING HALF 385                          |                | 205 |
| OTHER            | 59 |                                                |                                                         |                | 385 |
| TOTAL            | 66 |                                                |                                                         |                |     |